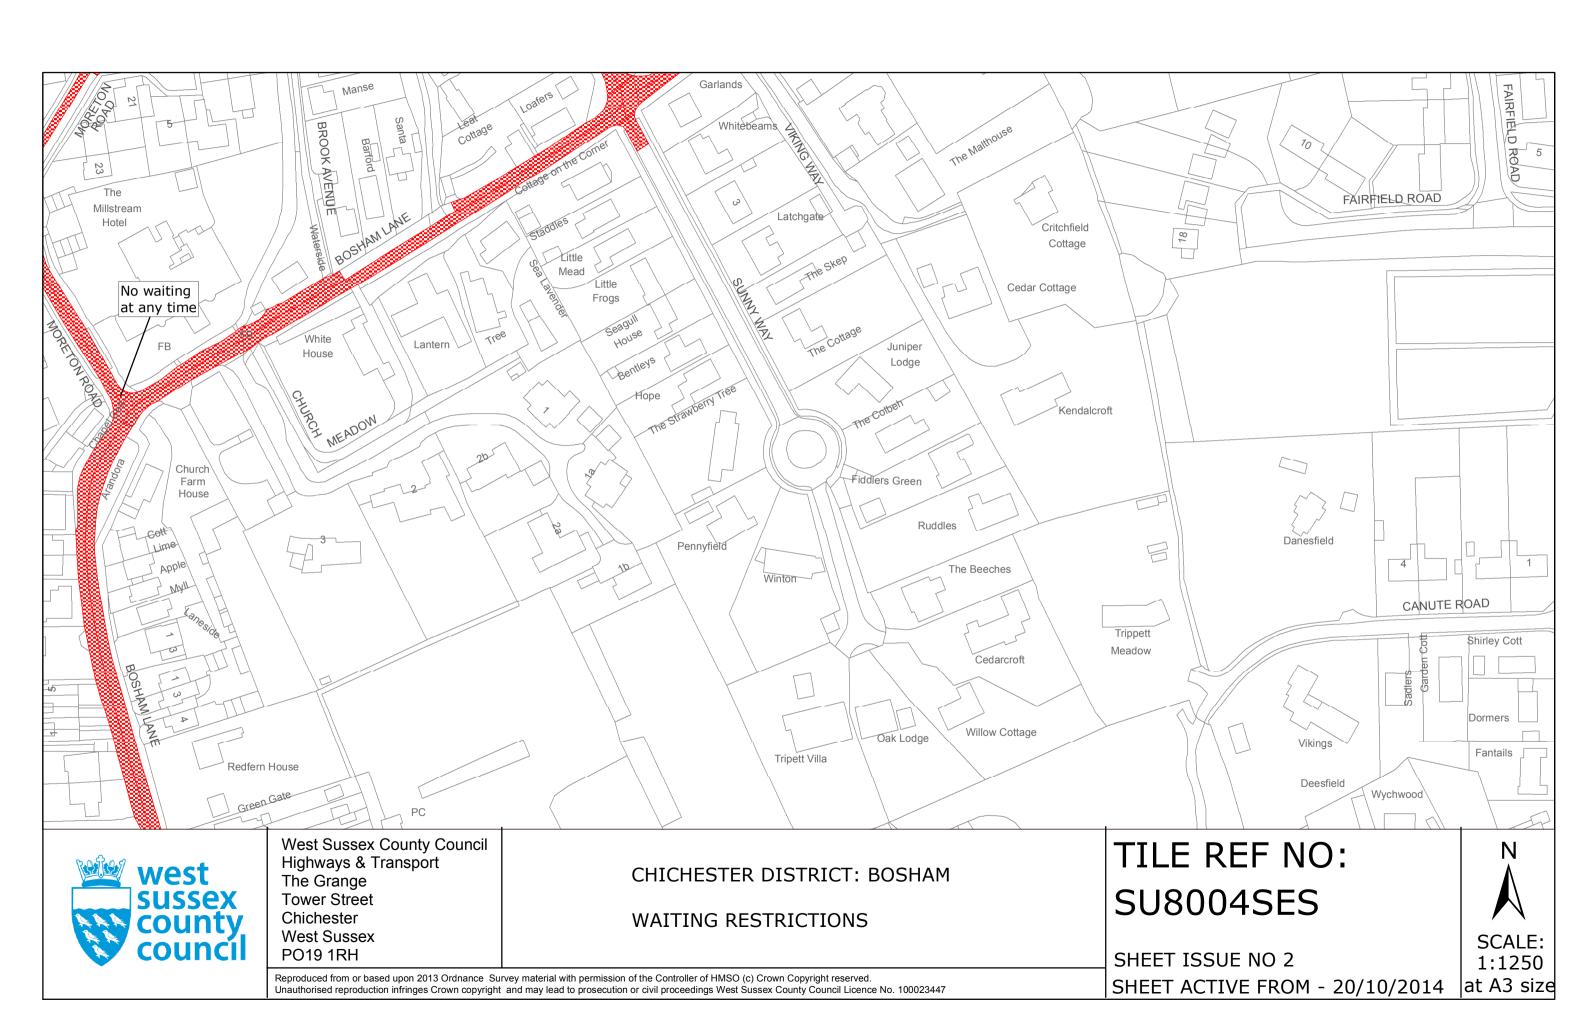

## **FIRST SCHEDULE** Plans to be deleted

SU8004SEN (Sheet Issue No. 1) SU8004SES (Sheet Issue No. 1) SU8004SWN (Sheet Issue No. 1) SU8004SWS (Sheet Issue No. 1)

SU8004SEN (Sheet Issue No. 2)

## SECOND SCHEDULE Plans to be substituted (as attached)

| SU8004SES (Sheet Issue No. 2)<br>SU8004SWN (Sheet Issue No. 2)<br>SU8004SWS (Sheet Issue No. 2) |                    |
|-------------------------------------------------------------------------------------------------|--------------------|
| The COMMON SEAL of WEST SUSSEX COUNTY COUNCIL was hereto affixed                                | )                  |
| the day of october 2014 in the presence of                                                      | )<br>)<br>) (L.S.) |
| Mmmen                                                                                           | )<br>)             |
| Authorised Signatory                                                                            | )                  |
|                                                                                                 |                    |