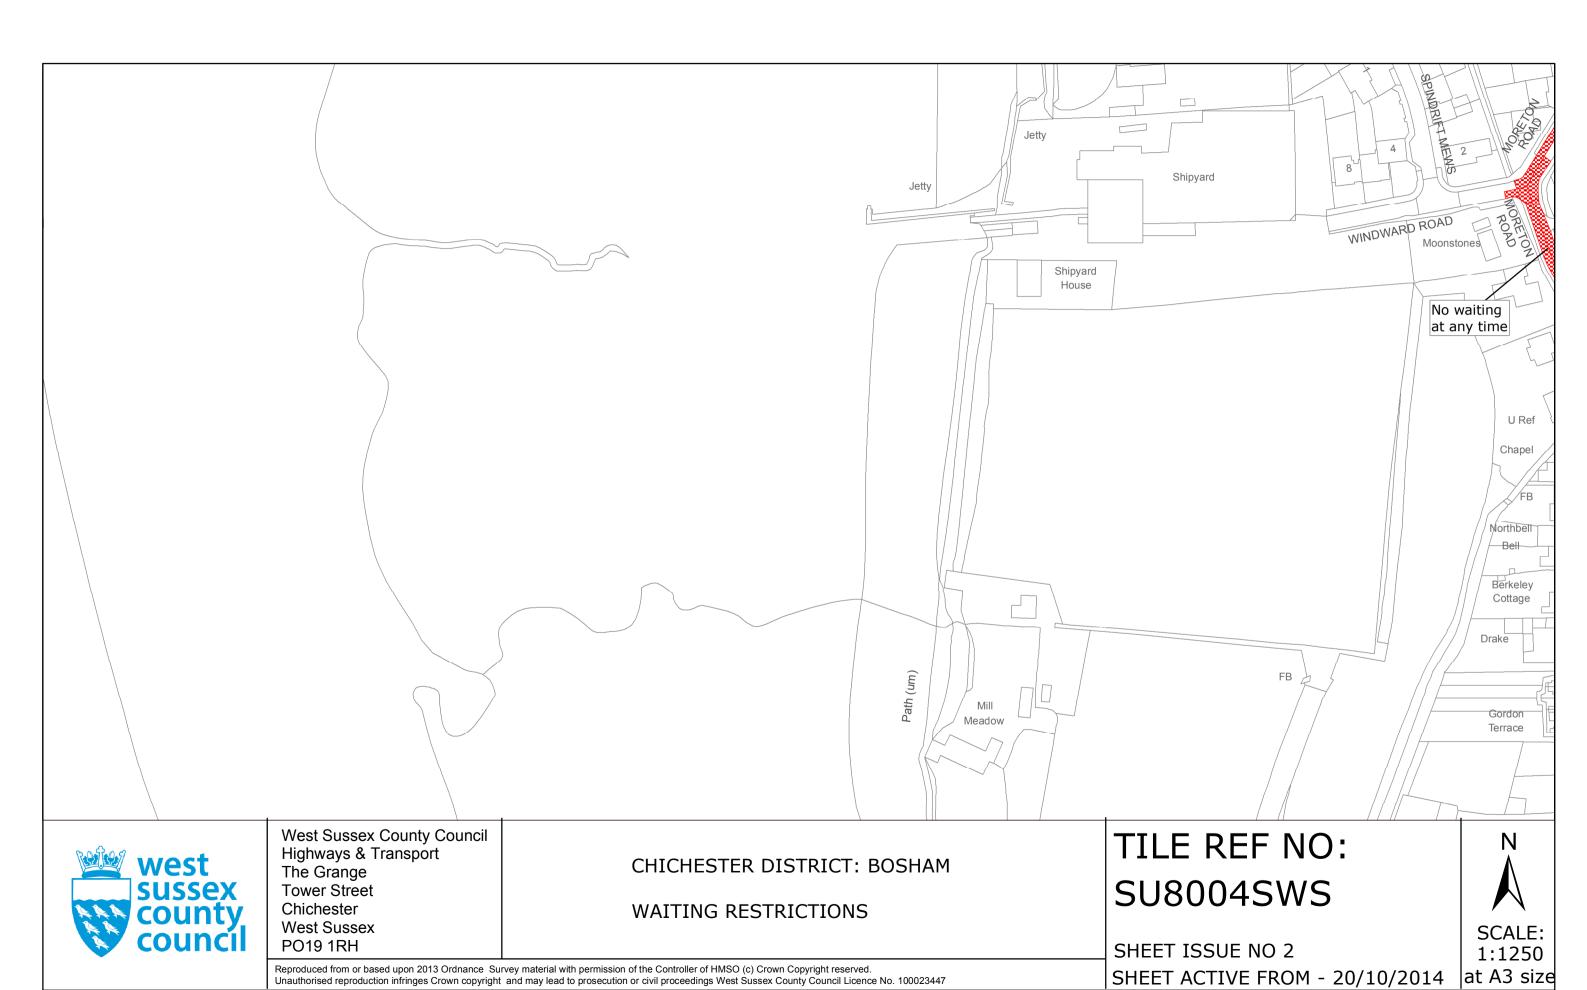

## **FIRST SCHEDULE** Plans to be deleted

SU8004SEN (Sheet Issue No. 1) SU8004SES (Sheet Issue No. 1) SU8004SWN (Sheet Issue No. 1) SU8004SWS (Sheet Issue No. 1)

SU8004SEN (Sheet Issue No. 2)

## SECOND SCHEDULE Plans to be substituted (as attached)

| SU8004SES (Sheet Issue No. 2)<br>SU8004SWN (Sheet Issue No. 2)<br>SU8004SWS (Sheet Issue No. 2) |                    |
|-------------------------------------------------------------------------------------------------|--------------------|
| The COMMON SEAL of WEST SUSSEX COUNTY COUNCIL was hereto affixed                                | )                  |
| the day of october 2014 in the presence of                                                      | )<br>)<br>) (L.S.) |
| Mmmen                                                                                           | )<br>)             |
| Authorised Signatory                                                                            | )                  |
|                                                                                                 |                    |