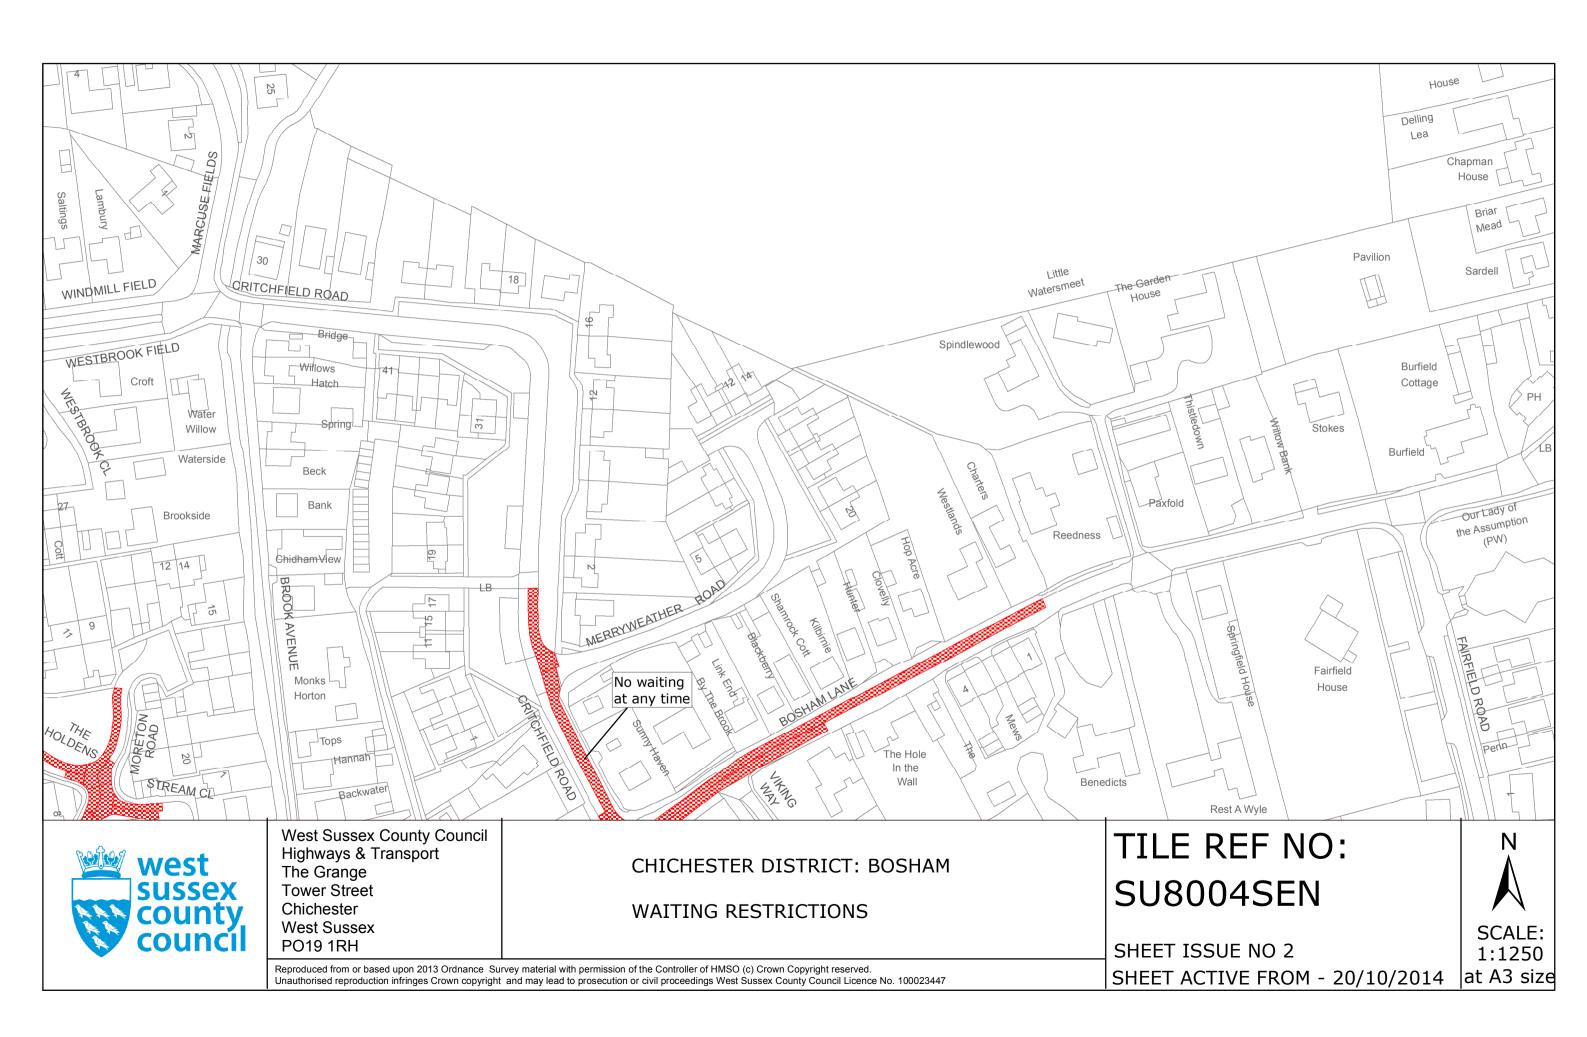

## **FIRST SCHEDULE** Plans to be deleted

SU8004SEN (Sheet Issue No. 1) SU8004SES (Sheet Issue No. 1) SU8004SWN (Sheet Issue No. 1) SU8004SWS (Sheet Issue No. 1)

SU8004SEN (Sheet Issue No. 2)

## SECOND SCHEDULE Plans to be substituted (as attached)

| SU8004SES (Sheet Issue No. 2)<br>SU8004SWN (Sheet Issue No. 2)<br>SU8004SWS (Sheet Issue No. 2) |                    |
|-------------------------------------------------------------------------------------------------|--------------------|
| The COMMON SEAL of WEST SUSSEX COUNTY COUNCIL was hereto affixed                                | )                  |
| the day of october 2014 in the presence of                                                      | )<br>)<br>) (L.S.) |
| Mmmen                                                                                           | )<br>)             |
| Authorised Signatory                                                                            | )                  |
|                                                                                                 |                    |