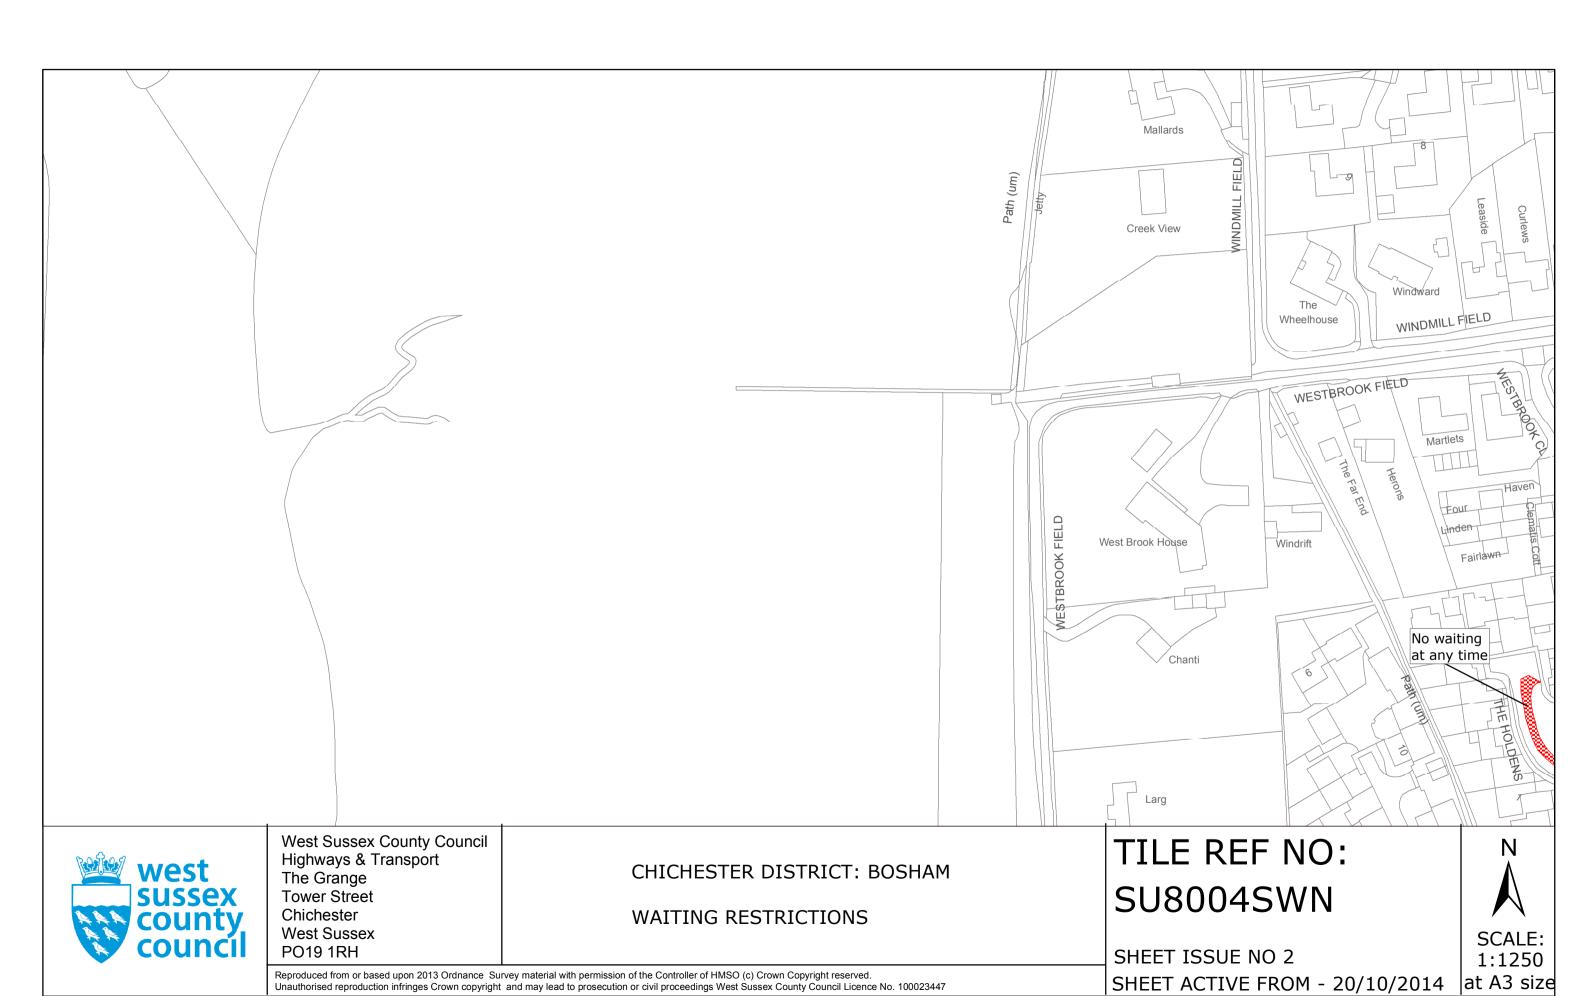

## **FIRST SCHEDULE** Plans to be deleted

SU8004SEN (Sheet Issue No. 1) SU8004SES (Sheet Issue No. 1) SU8004SWN (Sheet Issue No. 1) SU8004SWS (Sheet Issue No. 1)

SU8004SEN (Sheet Issue No. 2)

## SECOND SCHEDULE Plans to be substituted (as attached)

| SU8004SES (Sheet Issue No. 2)<br>SU8004SWN (Sheet Issue No. 2)<br>SU8004SWS (Sheet Issue No. 2) |                    |
|-------------------------------------------------------------------------------------------------|--------------------|
| The COMMON SEAL of WEST SUSSEX COUNTY COUNCIL was hereto affixed                                | )                  |
| the day of october 2014 in the presence of                                                      | )<br>)<br>) (L.S.) |
| Mmmen                                                                                           | )<br>)             |
| Authorised Signatory                                                                            | )                  |
|                                                                                                 |                    |